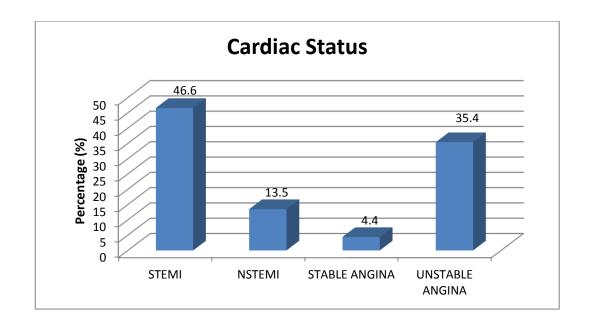

# Metafor Study, Hyderabad

# **Study Highlights**

- This was a retrospective, single-center, observational, post-marketing study of Metafor sirolimus-eluting coronary stent (SES) in a "real-world" consecutive CAD patient
- The study showed favourable safety and performance of Metafor SES in real world scenario



#### Study Design

A retrospective, single-center, observational, real world study



251 patients were enrolled



Clinical/telephonic follow-up at 6 months and 12 months

### Clinical Presentations





## **\*** Reference:

1. Kasturi S, Singh S, Shanivaram VK, Gollamandala KR, Mathan G, Bandimida SK, et al. One-Year Clinical Outcomes of Biodegradable Polymer-Coated Sirolimus-Eluting Coronary Stent System in Patients with Coronary Artery Disease. World Journal of Cardiovascular Diseases. 2017;7:233-42.