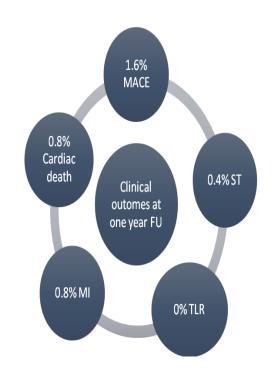

# Metafor Study, Hyderabad

# **Study Highlights**

- This was a retrospective, single-center, observational, post-marketing study of Metafor sirolimus-eluting coronary stent (SES) in a "real-world" consecutive CAD patient
- The study showed favourable safety and performance of Metafor SES in real world scenario



#### Study Design

A retrospective, single-center, observational, real world study



251 patients were enrolled



Clinical/telephonic follow-up at 6 months and 12 months

### Clinical Presentations





## **\*** Reference:

1. Kasturi S, Singh S, Shanivaram VK, Gollamandala KR, Mathan G, Bandimida SK, et al. One-Year Clinical Outcomes of Biodegradable Polymer-Coated Sirolimus-Eluting Coronary Stent System in Patients with Coronary Artery Disease. World Journal of Cardiovascular Diseases. 2017;7:233-42.