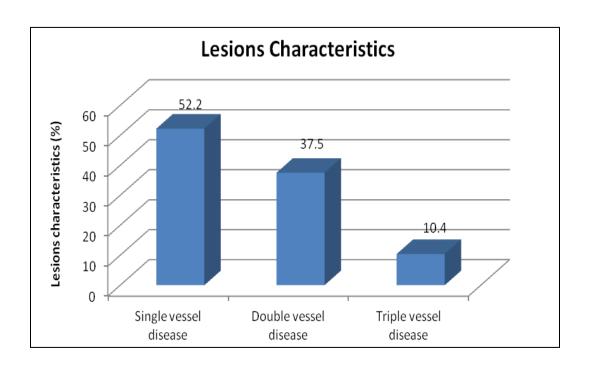

# Metafor Study, Hyderabad

# **Study Highlights**

- This was a retrospective, single-center, observational, post-marketing study of Metafor sirolimus-eluting coronary stent (SES) in a "real-world" consecutive CAD patient
- The study showed favourable safety and performance of Metafor SES in real world scenario



#### Study Design

A retrospective, single-center, observational, real world study



251 patients were enrolled



Clinical/telephonic follow-up at 6 months and 12 months

### Clinical Presentations





## **\*** Reference:

1. Kasturi S, Singh S, Shanivaram VK, Gollamandala KR, Mathan G, Bandimida SK, et al. One-Year Clinical Outcomes of Biodegradable Polymer-Coated Sirolimus-Eluting Coronary Stent System in Patients with Coronary Artery Disease. World Journal of Cardiovascular Diseases. 2017;7:233-42.