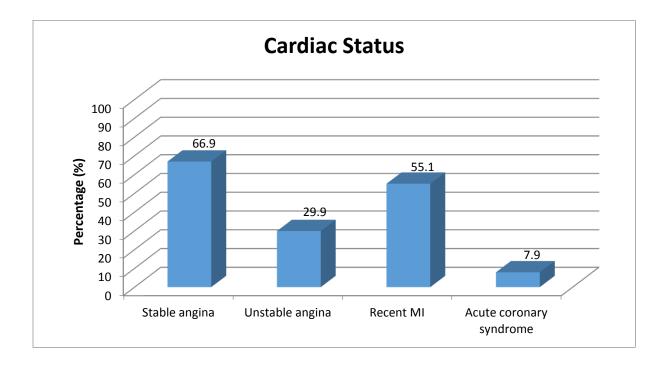

# Metafor Study, Hyderguda

# **Study Highlights**

- This was a retrospective, non-randomized, single-center study of Metafor sirolimus-eluting coronary stent (SES)
- The study showed the prolonged safety and performance of the Metafor SES who underwent percutaneous coronary intervention.



#### Study Design

A retrospective, non-randomized, real world study



## Clinical Presentation





### ✤ Reference

 Rao VSP, Rao AN, Kapardhi PLN, Shah PK, Viswanath R, Mehetre SG, et al. Safety and Performance of Sirolimus-Eluting Coronary Stent System with Biodegradable Polymer: A Retrospective Analysis in Real-World Patient Population. World Journal of Cardiovascular Diseases. 2017;7(05):163.