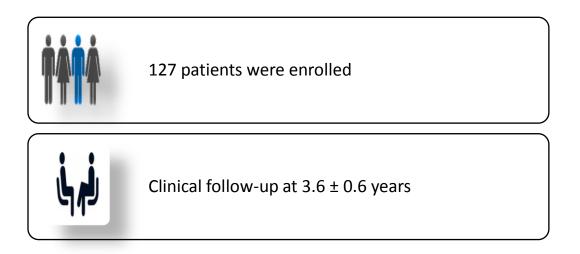

# Metafor Study, Hyderguda

# **Study Highlights**

- This was a retrospective, non-randomized, single-center study of Metafor sirolimus-eluting coronary stent (SES)
- The study showed the prolonged safety and performance of the Metafor SES who underwent percutaneous coronary intervention.



#### Study Design

A retrospective, non-randomized, real world study



## Clinical Presentation





### ✤ Reference

 Rao VSP, Rao AN, Kapardhi PLN, Shah PK, Viswanath R, Mehetre SG, et al. Safety and Performance of Sirolimus-Eluting Coronary Stent System with Biodegradable Polymer: A Retrospective Analysis in Real-World Patient Population. World Journal of Cardiovascular Diseases. 2017;7(05):163.