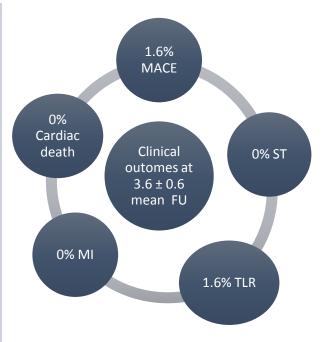

# **Study Highlights**

- This was a retrospective, non-randomized, single-center study of Metafor sirolimus-eluting coronary stent (SES)
- The study showed the prolonged safety and performance of the Metafor SES who underwent percutaneous coronary intervention.