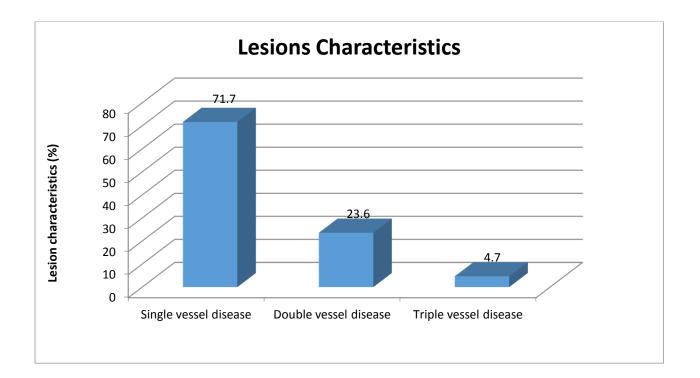

# Metafor Study, Hyderguda

# **Study Highlights**

- This was a retrospective, non-randomized, single-center study of Metafor sirolimus-eluting coronary stent (SES)
- The study showed the prolonged safety and performance of the Metafor SES who underwent percutaneous coronary intervention.



#### Study Design

A retrospective, non-randomized, real world study



## Clinical Presentation





### ✤ Reference

 Rao VSP, Rao AN, Kapardhi PLN, Shah PK, Viswanath R, Mehetre SG, et al. Safety and Performance of Sirolimus-Eluting Coronary Stent System with Biodegradable Polymer: A Retrospective Analysis in Real-World Patient Population. World Journal of Cardiovascular Diseases. 2017;7(05):163.